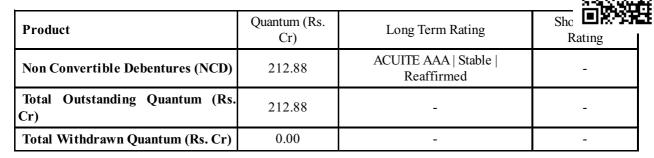

#### **Rating Rationale**

Acuité has reaffirmed its long-term rating of 'ACUITE AAA' (read as ACUITE triple A)n the Rs. 212.88 Cr. Non-Convertible Debentures of Poonawalla Fincorp Limited (PFL). The outlook is 'Stable'.